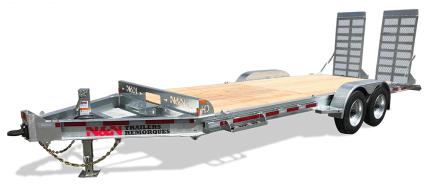

## STANDARD FEATURES

- 8 D-rings standard
- Winch plate standard
- 8" H-beam frame @ 15 lb/ft
- Ramps with support legs
- Cross members on 16" C/C
- Hemlock floor std

- Stand up ramps only
- Ramps with expanded metal
- LED lights
- Slipper spring type
- 24" beavertail standard
- 82" width in between fenders
- 12K zinc plated drop leg jack
- Stake pockets and flat rail standard
- 2 5/16 ball coupler rated 20K
- Deck height 28"

## **SPECIFICATIONS**

| USABLE WIDTH      | 82 inches             |
|-------------------|-----------------------|
| USABLE LENGTH     | 240 inches            |
| AXLES             | 2 × 10,000 lb         |
| BRAKES            | Electric              |
| TIRES             | 240/75R15 8 ply       |
| WEIGHT WHEN EMPTY | 5,120 lb              |
| LOAD CAPACITY     | 16,880 lb             |
| TRAILER LENGTH    | 331 inches            |
| TRAILER WIDTH     | 102 inches            |
| FLOOR             | 2 × 8 spruce planks   |
| RAMP CAPACITY     | 10,000 lb             |
| FINISH            | Hot dipped galvanized |