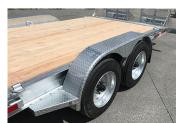

## STANDARD FEATURES

- 8 D-rings standard
- Winch plate standard
- 8" H-beam frame @ 15 lb/ft
- Ramps with support legs
- Cross members on 16" C/C
- Hemlock floor std

- Stand up ramps only
- Ramps with expanded metal
- LED lights
- Slipper spring type
- 24" beavertail standard
- 82" width in between fenders
- 12K zinc plated drop leg jack
- Stake pockets and flat rail standard
- 2 5/16 ball coupler rated 20K
- Deck height 28"

## **SPECIFICATIONS**

| USABLE WIDTH      | 82 inches             |
|-------------------|-----------------------|
| USABLE LENGTH     | 240 inches            |
| AXLES             | 2 × 10,000 lb         |
| BRAKES            | Electric              |
| TIRES             | 240/75R15 8 ply       |
| WEIGHT WHEN EMPTY | 5,120 lb              |
| LOAD CAPACITY     | 16,880 lb             |
| TRAILER LENGTH    | 331 inches            |
| TRAILER WIDTH     | 102 inches            |
| FLOOR             | 2 × 8 spruce planks   |
| RAMP CAPACITY     | 10,000 lb             |
| FINISH            | Hot dipped galvanized |