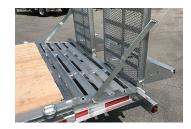

## STANDARD FEATURES

- 8 D-rings standard
- Winch plate standard
- 8" H-beam frame @ 15 lb/ft
- Ramps with support legs
- Cross members on 16" C/C
- Hemlock floor std

- Stand up ramps only
- Ramps with expanded metal
- LED lights
- Slipper spring type
- 24" beavertail standard
- 82" width in between fenders
- 12K zinc plated drop leg jack
- Stake pockets and flat rail standard
- 2 5/16 ball coupler rated 20K
- Deck height 28"